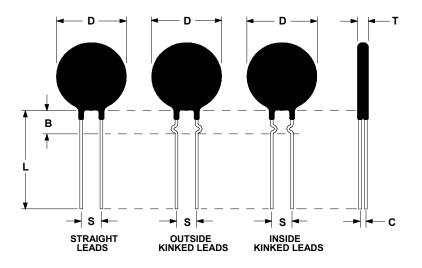

## **Ordering Different Lead Types:**

| Inside Kinked Leads  | Not available                          |
|----------------------|----------------------------------------|
| Outside Kinked Leads | Use – <b>B</b> after Ametherm's Part # |
| 1 / 1 / 1            | 1: 1 11 1 · · · · 1 GL 22 2D 022       |

| D                | $30.0 \pm 2.5 \text{ mm}$ |
|------------------|---------------------------|
| Т                | $6.0 \pm 1.0 \text{ mm}$  |
| Lead Diameter    | $1.0 \pm 0.1 \text{ mm}$  |
| S                | $7.8 \pm 2.0 \text{ mm}$  |
| L                | $38.0 \pm 9.0 \text{ mm}$ |
| Coating Run Down | $5.0 \pm 1.0 \text{ mm}$  |
| Straight Leads   |                           |
| В                | 7.8 mm Nom                |
| С                | $3.82 \pm 1.0 \text{ mm}$ |